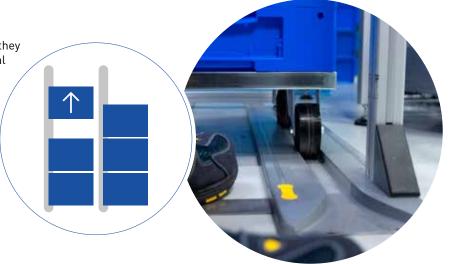

#### **FATH Parking Rails**

FATH Parking Rails are used to lock dollies and trolleys on the shopfloor, without brakes. The rollers of the load carriers are inserted into the recess on one side of the Parking Rail, so that they can beprecisely parked, they remain in position. This ensures a safe and orderly material supply. The FATH Parking Rails are simply glued onto the industrial floor.

parking-rail.fath24.com