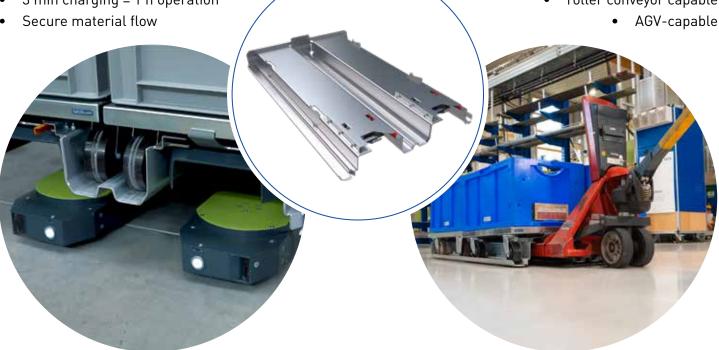

## FATH ADAPTER PALLET

Optimizing logistical processes – reducing costs

Seamless transport in logistics – without repackaging or restacking! Transport and store dollies particularly efficiently with the FATH adapter pallet. The SLCs are automatically locked in place and can remain on the adapter pallet throughout the entire process chain, even when transported by truck and rail. The FATH adapter pallet can be used with all 400 x 600 mm dollies and is roller conveyor compatible - it is the first pallet that can be transported together with standard pallets with an AGILOX AGV. In combination with the AGILOX ONE - a fully autonomous conveyor vehicle - you optimize your logistical processes in every aspect.

#### **AGILOX ONE:**

Omnidirectional driving concept

Start-up in just a few hours

3 min charging = 1 h operation

#### **FATH Adapter Pallet:**

- dollymark-independent
  - high rack capable
- roller conveyor capable

Find out more about our cooperation partner AGILOX:

agilox.net

Get to know the FATH adapter pallet better