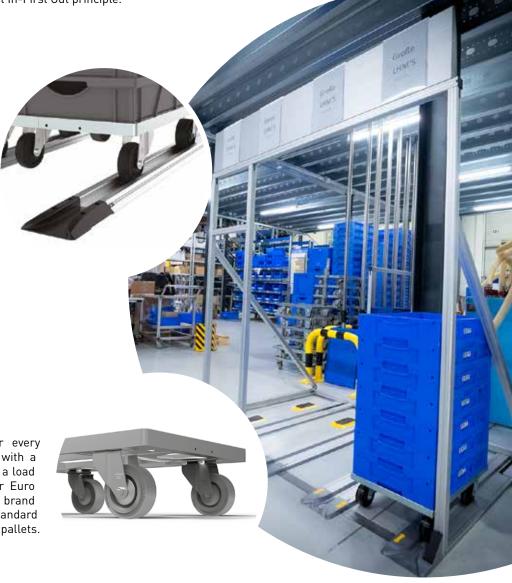

## FATH ADAPTER PALLET

Optimizing logistical processes – reducing costs

Seamless transport in logistics – without repackaging or restacking! Transport and store dollies particularly efficiently with the FATH adapter pallet. The SLCs are automatically locked in place and can remain on the adapter pallet throughout the entire process chain, even when transported by truck and rail. The FATH adapter pallet can be used with all 400 x 600 mm dollies and is roller conveyor compatible - it is the first pallet that can be transported together with standard pallets with an AGILOX AGV. In combination with the AGILOX ONE - a fully autonomous conveyor vehicle - you optimize your logistical processes in every aspect.

#### **FATH Adapter Pallet:**

- dollymark-independent
  - high rack capable
- roller conveyor capable

Find out more about our cooperation partner AGILOX:

agilox.net

Get to know the FATH adapter pallet better

#### **FATH Dolly**

FATH dollies are available in versions for every application: with and without lateral guide, with a drawbar system suitable for towing, and with a load capacity of up to 1000 kg in the version for Euro pallets - and always equipped with Blickle brand wheels. FATH dollies are compatible with standard stock rollers and are also suitable for adapter pallets.