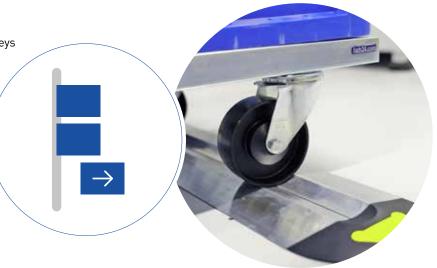

## **FATH Guiding Rails**

The **FATH** Guiding Rails are all about movement - they are used for guided and dynamic FIFO material supply with floor rollers and weighing scales. The load carriers are threaded into the **FATH** Guiding Rails on one side. **FATH** Guiding Rails are installed floating.

#### More information:

guiding-rail.fath24.com

**FATH** Parking Rails and **FATH** Guiding Rails can be used as a stand-alone solution. The Guiding Rails are also ideal for the configuration of FIFO stations.

## FIFO STATION

Designing to meet requirements and save space

FATH Guiding Rails FIFO work together with FATH dollies to ensure space-saving material supply and an efficient material flow according to the First In-First Out principle.

## **FATH Guiding Rails**

The modular system you can set up your FIFO station with length, width and number of according to your needs and lanes expand it at any time. Using the top profile grooves, 90° angle enclosures can be constructed cost-effectively. The individual Guiding Rail FIFO are screwed together and installed floating. Unbreakable, extra-wide insertion caps enable intuitive threading of the dollies. The single-sided rail guideway saves space, offers additional flexibility, and saves costs.