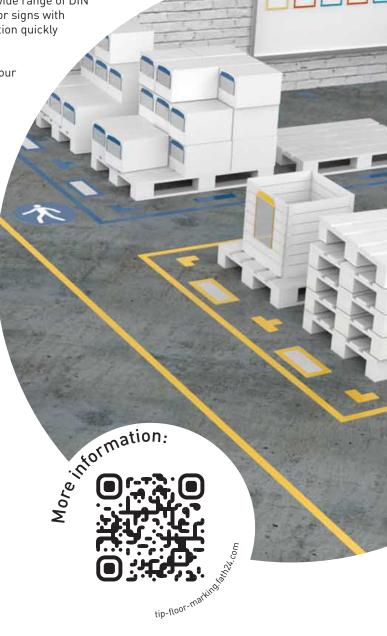

## FLOOR MARKINGS

The color code guiding system

The self-adhesive **FATH** Floor Markings are well-suited to virtually any industrial floor and can be driven on immediately. **FATH** Floor Marking Tapes can be removed without residue and are form-stable. The **FATH** pre-cut floor windows are available in a wide range of DIN formats **FATH** floor shapes in L/T/I and foot format and the **FATH** floor signs with pictograms according to ASR standard, you can implement visualization quickly and securely as required.

The **FATH** experts for lean production will advise you personally on your individual color coding system.

#### Monochrome Floor Markings

Yellow

Paths for use by vehicles and pedestrians

Red

Scrap, blocked stock or defective material

Blue

Materials for further processing

Green

Finished products, finished products and goods

#### **Two-color Floor Markings**

Fire-extinguishing system and fire-fighting equipment, highly flammable materials and surfaces, non-smoking area

Black / Yellow

Hazard area, height restrictions, width restrictions, radioactive materials, obstacles