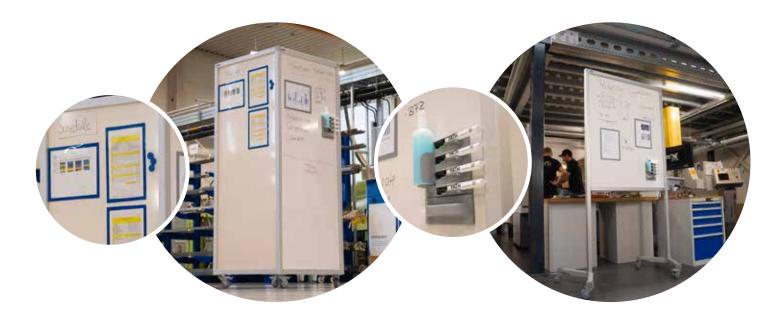

# **FATH VISUAL BOARDS & ACCESSORIES**

Mobile shopfloor management

#### Making the most of columns in production halls!

The enameled surfaces of **FATH** Visual Boards are scratch resistant, extremely durable, and protected against marker residues. Since the metallic surface is also magnetic, the whiteboard becomes a magnetic board.

Clever: The mobile Enamel Cube offers an enormous amount of space on a small footprint - it is also perfect to use on supporting columns.

# More information on all FATH Visual Boards:

HELPFUL HINTS: To get the most out of the supporting columns in your production hall, you can build the FATH Enamel Cube around them.